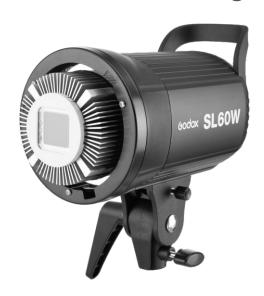

# Foreword:

Thank you for purchasing this Godox Product!

SL Series video lights are excellent for product shooting, photojournalistic and video recording, etc. It creates stable light resource and even illumination for photography. Two models are available: White Version (5600K), Yellow Version (3300K).