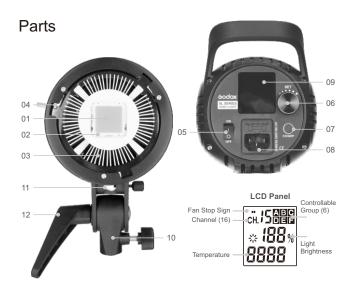

# Body

- 01. LED Beads
- 02. Protect Cover
- 03. Heatsink
- 04. Accessory Slot
- 05. ON/OFF Power Switch
- 06. Select Dial + SET Button
- 07. CH/GRP Button
- 07. CH/GRF Bullor
- 08. AC Power Jack
- 09. LCD Panel (White in Blue)
- 10. Mounting Bracket
- 11. Umbrella Input
- 12. Direction Adjusting Handle