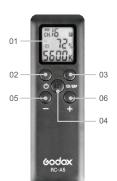

### Remote Control:

- 01. LCD Panel (Black in White)
- 02. Power Switch
- 03. CH/GRP Button
- 04. SET Button
- 05. "-" Button
- 06. "+" Button
- 07. Battery Compartment
- 08. Battery Compartment Cover