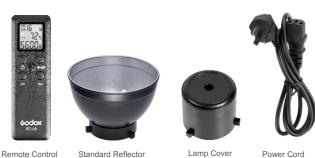

Do not handle with wet hands, immerse in water, or expose to rain.
- ⚠ Do not dissemble or modify this product. Should the product break open as the result of a fall or other accident, send the defective back to authorized service center for inspection and maintenance.



# Body

- 01. LED Beads
- 02. Protect Cover
- 03. Heatsink
- 04. Accessory Slot
- 05. ON/OFF Power Switch
- 06. Select Dial + SET Button
- 07. CH/GRP Button
- 07. CH/GRF Bullor
- 08. AC Power Jack
- 09. LCD Panel (White in Blue)
- 10. Mounting Bracket
- 11. Umbrella Input
- 12. Direction Adjusting Handle

### Remote Control:

- 01. LCD Panel (Black in White)
- 02. Power Switch
- 03. CH/GRP Button
- 04. SET Button
- 05. "-" Button
- 06. "+" Button
- 07. Battery Compartment
- 08. Battery Compartment Cover



# Accessories



# Operation

### Using the Video Light

- . Connect the light with AC power jack.
- Press the ON/OFF Power Switch, the video light begins to giving out light.
- LCD panel shows the information.

### Light Brightness Adjustment

- Turn the select dial to adjust the light brightness.
- The light brightness adjustable range is at 10%~100%.

### **Temperature Indication**

- This video light checks its temperature at any time to avoid dangerous situations. It will auto power off when the temperature is too high.
- Press the SET button for 2 seconds and the temperature can be switched between Celsius and Fahrenheit

### Wireless Remote Control

With 433 MHz wireless system, this product has remote grouping and control function. Up to 6 groups of video lights can be controlled. 16 channels are